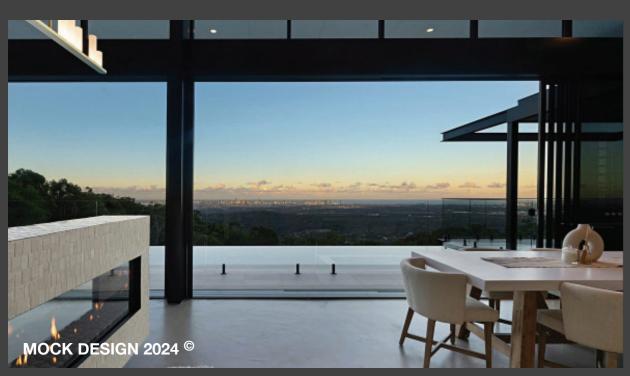

#### **FACILITIES**

0405BEDBATH

05 03<sup>HA</sup>
CAR LAND

804<sup>M2</sup> 02 FLOOR POOL

Boasting incredible Gold
Coast views with an open
floor plan semelessly
integrating from inside to
outside. Perched 307 meters\*
above sea level and presiding
over 7.5 acres\*, this newly
complete modern marvel
elevates sleek and unique
luxury to new heights. A show
stopping custom structure
designed to seamlessly
integrate with the contours

it blends exquisite
craftsmanship and
finishes with unrivalled
panoramic views.
Sprawling out to embrace
the hinterland, skyline
and coastline as far as
South Stradbroke Island
and Fingal Head

### **FACILITIES**

02 POOL

03<sup>HA</sup> LAND

**04** BED

**05** BATH

**05** CAR

804<sup>M2</sup> FLOOR

Boasting incredible Gold
Coast views with an open
floor plan semelessly
integrating from inside
to outside. Perched 307
meters\* above sea level and
presiding over 7.5 acres\*