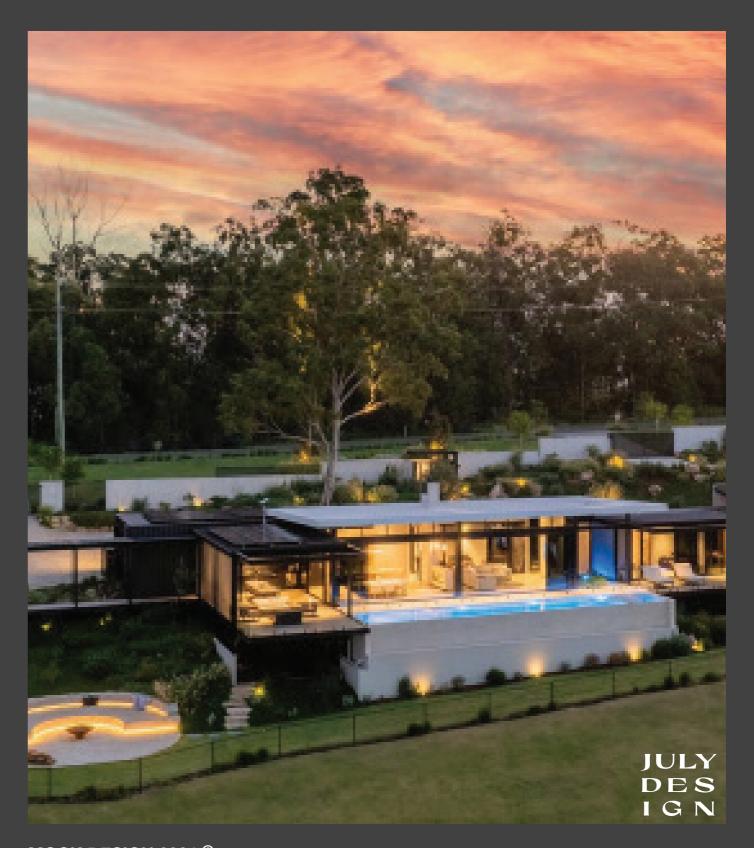

## THE SKYFALL

ESTIMATED VALUE \$6'000'000

> HOUSE FOR SALE

MOCK DESIGN 2024 ©

#### **FACILITIES**

0405BEDBATH

05 03<sup>HA</sup>
CAR LAND

804<sup>M2</sup> 02 FLOOR POOL

Boasting incredible Gold
Coast views with an open
floor plan semelessly
integrating from inside to
outside. Perched 307 meters\*
above sea level and presiding
over 7.5 acres\*, this newly
complete modern marvel
elevates sleek and unique
luxury to new heights. A show
stopping custom structure
designed to seamlessly
integrate with the contours

# THE SKYFALL

**ESTIMATED VALUE** \$6'000'000

HOUSE FOR SALE

This newly complete modern marvel elevates sleek and unique luxury to new heights. A show stopping custom structure designed to seamlessly integrate with the contours of the landscape.

it blends exquisite
craftsmanship and
finishes with unrivalled
panoramic views.
Sprawling out to embrace
the hinterland, skyline
and coastline as far as
South Stradbroke Island
and Fingal Head